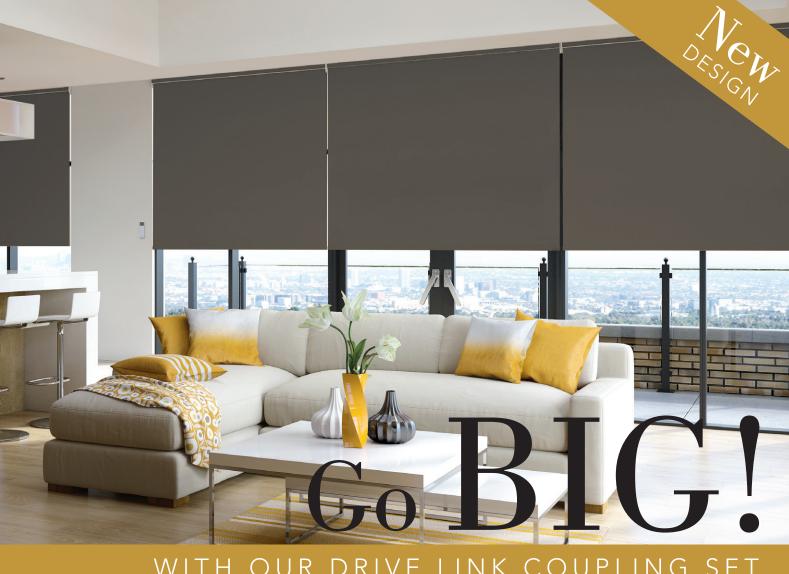

WITH OUR DRIVE LINK COUPLING SET

## Operate multiple roller blinds with

JUST ONE SIDE CONTROL OR MOTOR

Louvolite's New Drive Link allows multiple roller blinds to be joined together with a single control. With just one simple action the blinds can be raised or lowered simultaneously and can be easily adjusted on site to ensure perfect blind alignment.

If the blinds are to be motorised the Drive Link is especially cost effective as only one motor is required to lift multiple blinds.

DRIVE LINK COUPLING SET

Added strength to operate larger blinds

Reduced gaps between blinds