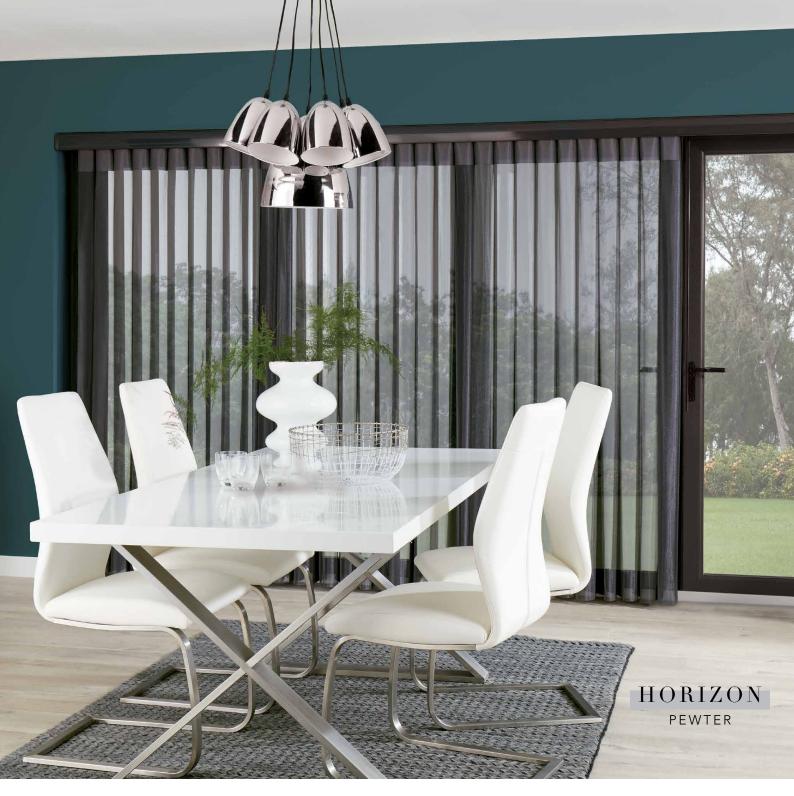

#### HORIZON...

is a sheer and textured knitted fabric combination in neutral, calming tones.

Choose from two stunning fabric ranges designed to suit any room.