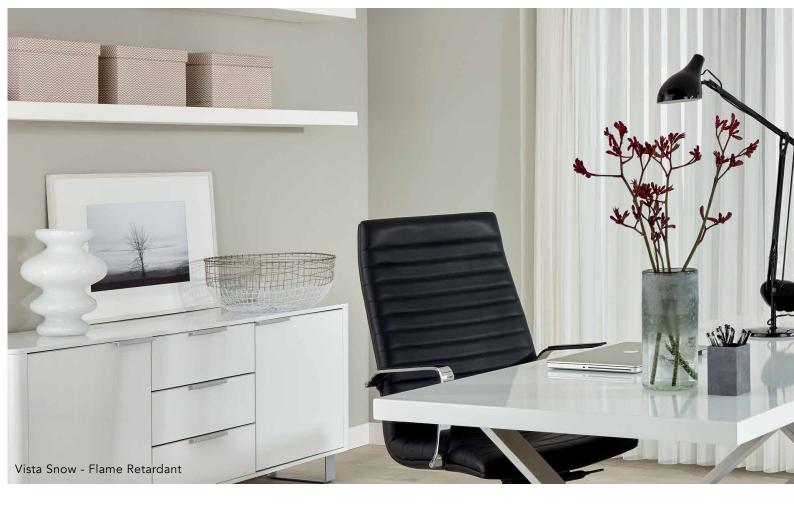

### VISTA...

is a flame retardant range with a subtle, geo wave combined with a sophisticated sheer. Perfect for both domestic and commercial environments.

# TRANSFORM ANY SPACE

WITH ALLUSION BLINDS

Make Allusion blinds your first choice for an on-trend look and feel plus full flexibility for your living or working space.

Our flame retardant range Vista makes Allusion blinds ideal for commercial environments and can be made up to 5m wide with a long drop capability.