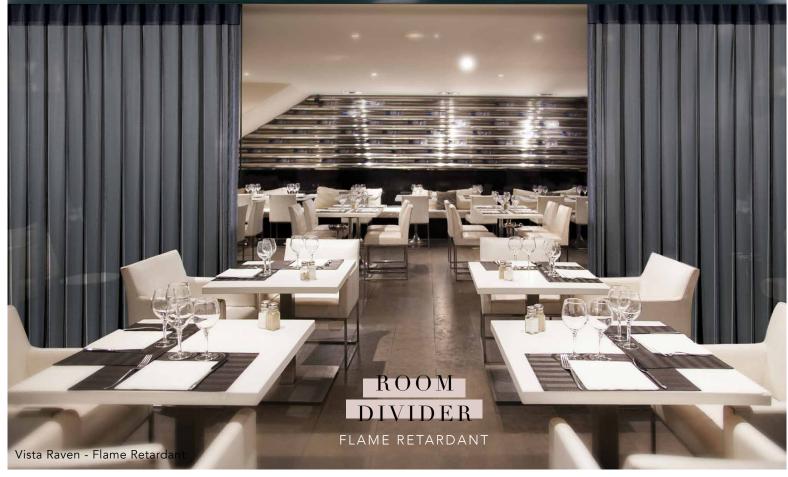

### VISTA...

is a flame retardant range with a subtle, geo wave combined with a sophisticated sheer. Perfect for both domestic and commercial environments.

# TRANSFORM ANY SPACE

WITH ALLUSION BLINDS

Make Allusion blinds your first choice for an on-trend look and feel plus full flexibility for your living or working space.

Our flame retardant range Vista makes Allusion blinds ideal for commercial environments and can be made up to 5m wide with a long drop capability.

Allusion blinds are versatile not only do they make a luxurious window shade but there also ideal as room dividers, perfect for hotel lobby's, restaurant or any large spaces.

Why not add motorisation making your blinds efficient, practical and safe for your environment, a perfect solution.