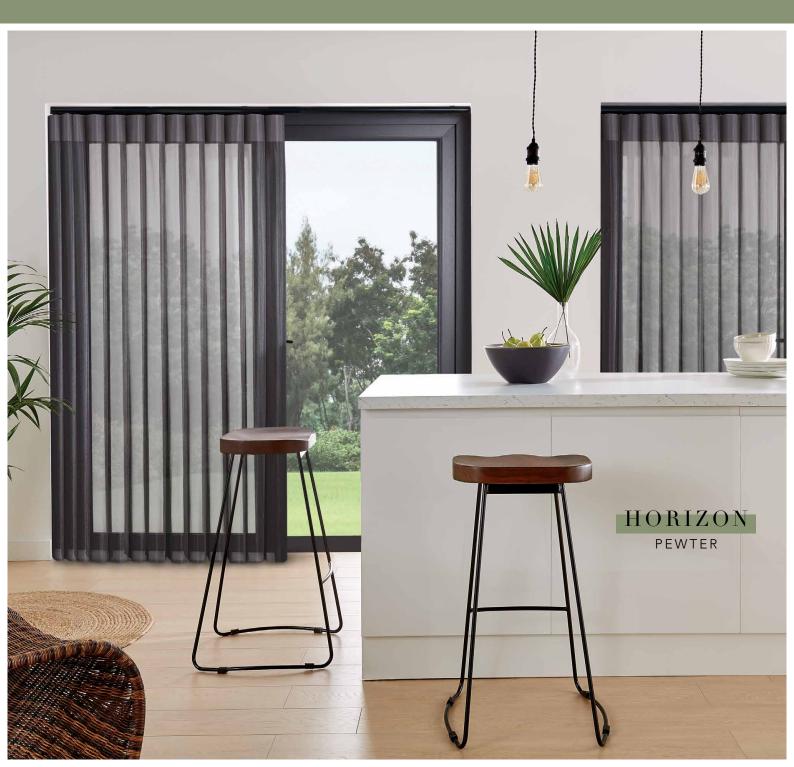

#### HORIZON...

is a sheer and textured knitted fabric combination in neutral, calming tones.