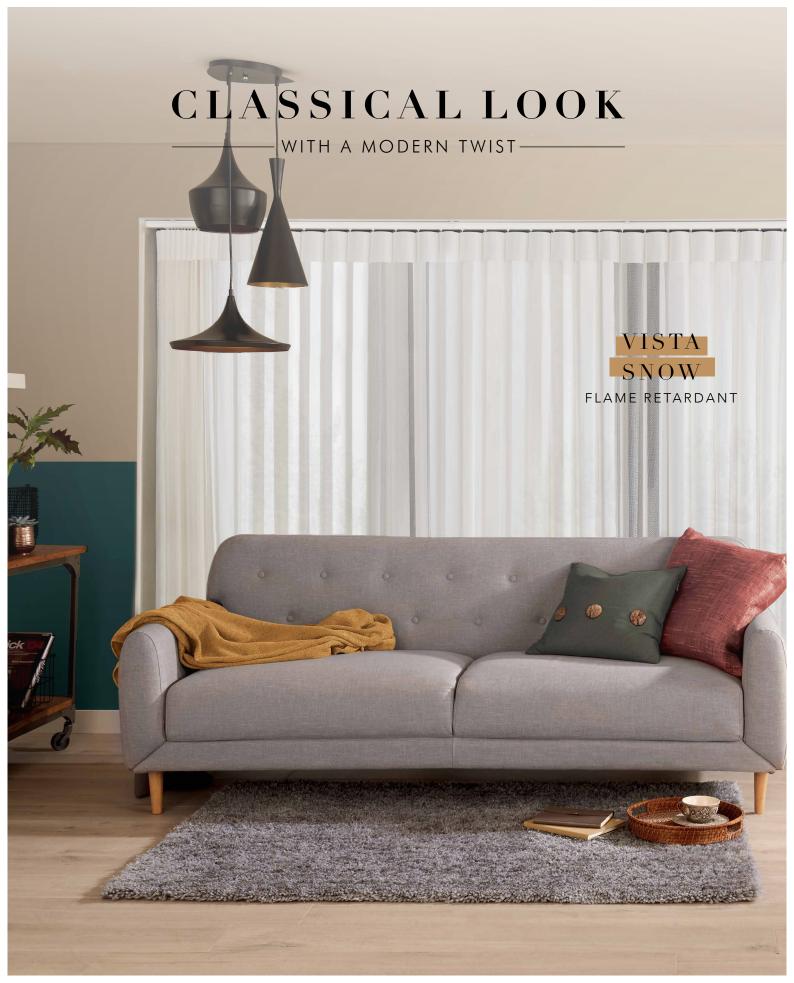

### VISTA...

is a flame retardant range with a subtle, geo wave combined with a sophisticated sheer. Perfect for both domestic and commercial environments.